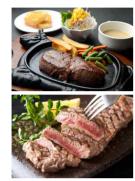

**Dinner** – A famous restaurant famous for its steak set menu with salad and soup

This is a famous restaurant in Okinawa that offers a variety of steak menus, including authentic American-style steaks, T-bone steaks, and Ishigaki beef and Kibimaru pork steaks that you can only find in Okinawa. Also, if you visit during lunch time, you can eat a set menu that includes soup, salad, and rice (or bread), so it is known as a restaurant with good value for money. There is also a Korean menu, so ordering is easy! Enjoy a meal at Steak House 88, which offers a menu that everyone traveling to Okinawa can enjoy, including not only steaks, but also taco rice, pizza, hamburgers, lobster, waqyu sushi, and kids' menus, and do some shopping nearby.