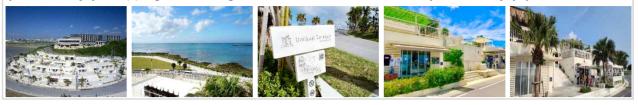

#### Umikaji Terrace - Okinawa's Santorini with shining white buildings and blue sea

Umikaji Terrace, located on Senagajima Island near Naha, is a dazzling white building that is called Okinawa's Santorini, and offers a view of the blue ocean. It is a complex space where you can enjoy shopping and eating Okinawa's famous snacks, so you can enjoy your free time.

**Naha International Street** - This is Okinawa's main street, a shopping street that is always crowded with tourists.

This is Okinawa's main street, a shopping street always crowded with tourists. The name "International Street" comes from the movie theater "Annevale International Theater" in the center. It was the first street in Okinawa Prefecture to recover after Japan's defeat in World War II, and it was also nicknamed "Miracle Mile" because the street is about 1 mile long. If you enter the narrow alleys of International Street, you can vividly observe the daily lives of Okinawan locals.