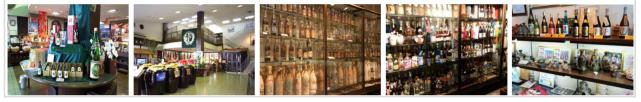

#### **Masahiro Foundry** - Okinawa specialty Awamori shochu manufacturing plant

This is a factory that produces Awamori Shochu, one of Okinawa's specialties. Awamori Shochu is a drink with over 40 percent alcohol content, but it is popular for its clean taste. At the Mashiro Brewery, you can tour the history and manufacturing process of Awamori Shochu, and you can see various types of Awamori Shochu. They also offer visitors the opportunity to taste Awamori Shochu.