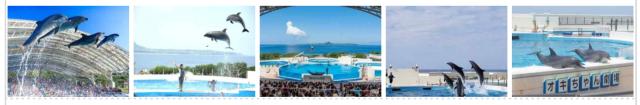

## **Okinawa Dolphin Show**

This is a dolphin show held in an outdoor facility next to the Churaumi Aquarium, a famous tourist attraction in Okinawa. Several dolphins nicknamed "Oki-chan" perform a show to exciting music under the direction of their trainers, and the show lasts for about 10 minutes at a set time.