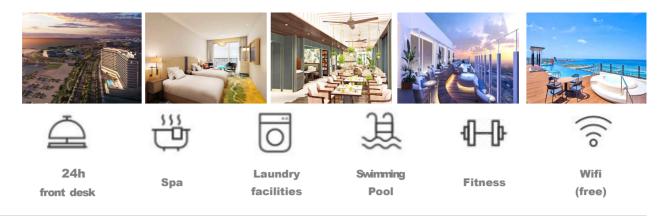

#### 4-star, Based on 2 persons per room

Get the superstar treatment with world-class service at Okinawa Prince Hotel Ocean View Ginowan.

Located in Ginowan, Okinawa Prince Hotel Ocean View Ginowan offers accommodation with an outdoor swimming pool, free private parking, a fitness center and a terrace. Tropical Beach is 9 minutes' away. The property features a restaurant, a sauna, a spa center and a bar. The property offers a 24-hour front desk, a concierge service and currency exchange for guests. Each room at Okinawa Prince Hotel Ocean View Ginowan is air-conditioned and features a wardrobe, a flat-screen TV, a private bathroom, bed linen, towels and a balcony with sea views. All rooms include a refrigerator. A buffet breakfast is available at the property. Facilities at Okinawa Prince Hotel Ocean View Ginowan include a children's playground.