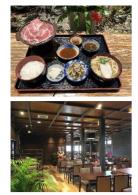

Lunch - Okashigoten Tobanyaki + Okinawa Soba Set(Okinawa's representative local cuisine) At Okashigoten Nagoten Udon "Udon", you can enjoy Okinawa's representative local cuisines, Okinawa soba and tobanyaki. Most Japanese soba dishes use buckwheat noodles, but Okinawa is unique in that it uses noodles

made from wheat flour, and the broth is made from pork bones, bonito flakes, kelp, etc., and the wheat flour noodles, pork, fish cake, and pickled ginger are added, creating a refreshing broth. Tobanyaki is also a fusion dish using local Japanese ingredients, and is popular with many tourists. It is a dish where you cook meat yourself in a small pot using a personal brazier, and it is reminiscent of Korean-style seasoned bulgogi. It is a set meal where you can enjoy various vegetables and side dishes along with meat.