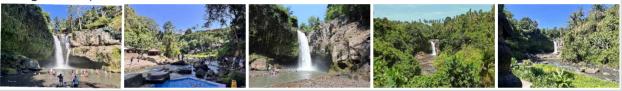

#### Tegenungan Waterfall

It is one of the waterfalls that is not located in the mountainous area, halfway between Ubud and Denpasar. The amount and clarity of the waterfall water depends on the amount of rainfall, but there are bushes with clear water and you can see waterfalls of different heights along the steps.