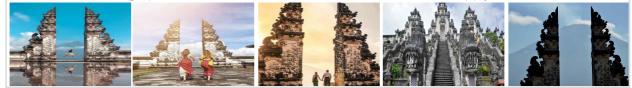

#### Guide meeting

**Lempuyang Temple** - Bali's representative temple, known as Heaven's Gate Bali's iconic Lempuyang Temple, which means 'Bright and Holy Light of God', is the oldest temple in Bali.

It is also known as the "Gate of Heaven" and has about 1,700 steps.

Behind the majestic temple, the view of Mt. Agung and the sky creates a fantastic spectacle. Professional photographers are available at all times (additional costs apply)